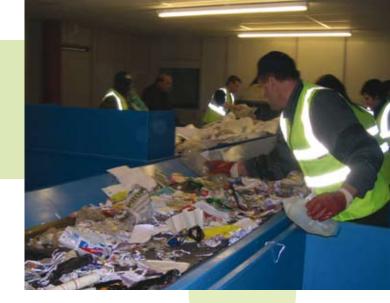

Both Deptford and Erith operate skips and roll on off's as well as compactors for commercial and construction waste. Compactors are also used for the volume collection of mixed recyclables. Both sites also offer waste transfer facilities with the latest plant and machinery used to extract the maximum amount of recyclable material. Both sites provide WEEE collection, quarantine and forwarding to reprocess plants. Full audit trail included.

Our recycling and waste advisory staff will guide you through the legislative and service issues to enable a simple cost efficient collection service that will also assist in environmental responsibility compliance.